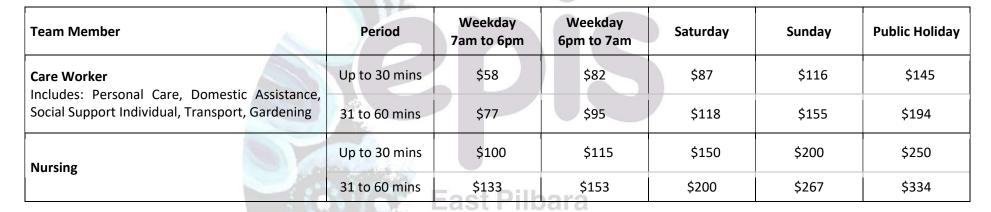

ackage<br>Funding         | Per<br>Fortnight | \$393.96    | \$692.86    | \$1507.80   | \$2,285.78  |
| Viability Supplement **              | Per<br>Fortnight | \$306.18    | \$306.18    | \$306.18    | \$306.18    |
| Basic Daily Fee Paid by<br>You *     | Per<br>Fortnight | \$160.02    | \$169.12    | \$173.88    | \$178.50    |

<sup>\*</sup> You may be required to make a contribution to the cost of your care by paying an Australian Government Income Tested Care Fee and/or Basic Daily Fee. The Home Care Package amounts are current as at March, 2024. Further information about your contributions is available on My Aged Care.

Income Tested Care Fee may also be charged as determined by the government

<sup>\*\*</sup> Viability Supplement paid due to very remote location of all centres.



| Service                                                           | Period    | Fee            | ndene |
|-------------------------------------------------------------------|-----------|----------------|-------|
| Day Centre – Range of social activities and planned local outings | Per visit | \$150          | Sup   |
| Respite Care* Respite cancellation fee (Mon - Sun) \$125          | Per night | Mon-Fri        | \$300 |
|                                                                   |           | Saturday       | \$350 |
|                                                                   |           | Sunday         | \$400 |
|                                                                   |           | Public Holiday | \$600 |
|